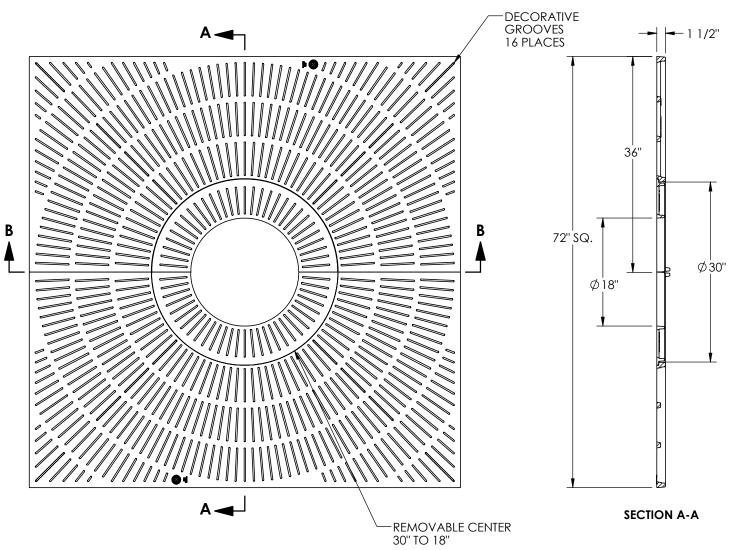

# 8656 NOVA Tree Grate Set

## **Design Features**

-Materials

Tree Grate

Gray Iron (CL35B)

Tree Grate Removable Center Assembly

Gray Iron (CL35B)

- -Design Load
- Non-Traffic -Open Area
- 672 sq. inches
- -Coating Undipped
- √ Designates Machined Surface

### **Major Components**

00865651 00865661B01